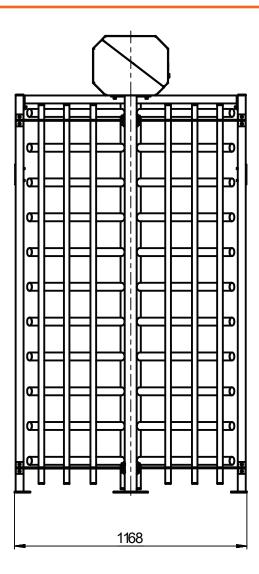

## **Technical Specifications:**

| Length           | 1420 mm |
|------------------|---------|
| Width            | 1179 mm |
| Height           | 2297 mm |
| Weight, not more | 168 kg  |