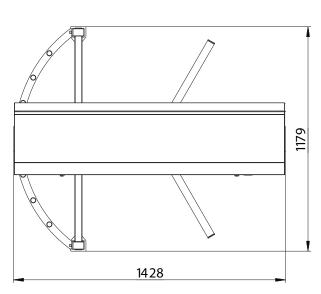

## **Technical Specifications:**

| Length           | 1420 mm |
|------------------|---------|
| Width            | 1179 mm |
| Height           | 2297 mm |
| Weight, not more | 168 kg  |