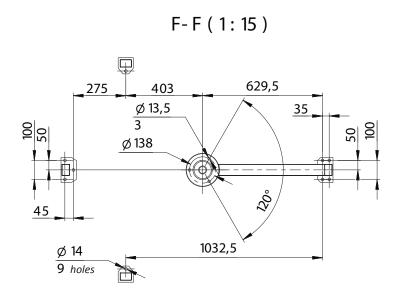

ower goes OFF both directions are closed.

### To be delivered additionally:

- manual unlocking in case of unavailable power;
- readers for access control system;
- remote radio controller;
- backup battery 12 V, 7 A

   h;
- protective canopy

### **Electrical Specifications:**

- Voltage:
  - from the AC (100-240)V, 50/60Hz;
  - from a DC source 12 V
- Maximum power consumption per pass: indoor 55 W; outdoor 155 W;
- Degree of protection according to GOST 14254-96: indoor IP41; outdoor IP54;
- Maximum power consumption:
  - Without servo: in 100 W; out 500 W;
  - Servo in 300 W; out 700 W

## **Technical Specifications:**

| Length           | 1420 mm |
|------------------|---------|
| Width            | 1179 mm |
| Height           | 2297 mm |
| Weight, not more | 168 kg  |