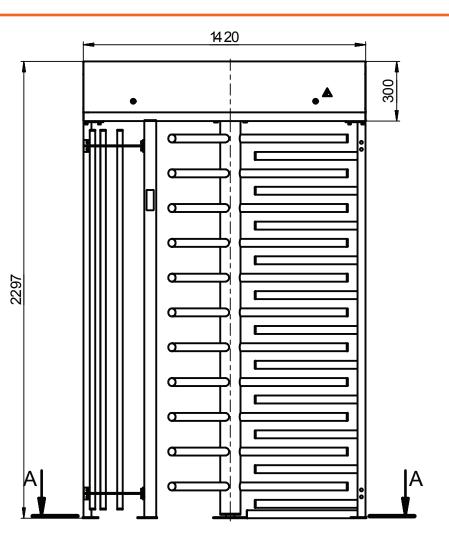

## **Technical Specifications:**

| Length           | 1420 mm |
|------------------|---------|
| Width            | 1179 mm |
| Height           | 2297 mm |
| Weight, not more | 168 kg  |